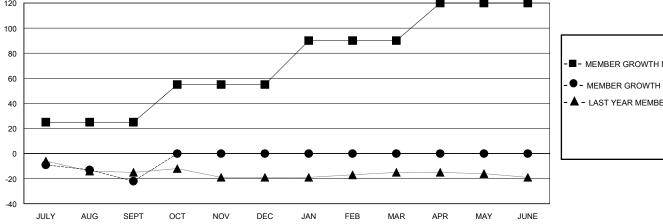

## GOALS AND ACTUAL MEMBERS CUMULATIVE

| _ |   |        |        |     |      |
|---|---|--------|--------|-----|------|
|   | - | MEMBER | GROWTH | NET | GOAL |
|   |   |        |        |     |      |

- MEMBER GROWTH ACTUAL

▲ - LAST YEAR MEMBERSHIP ACTUAL

| DROPPED CLUBS: 0 |    |
|------------------|----|
| DROPPED MEMBERS  |    |
| DECEASED         | 4  |
| CLUB CANCELLED   | 0  |
| OTHER            | 28 |
| TOTAL            | 32 |